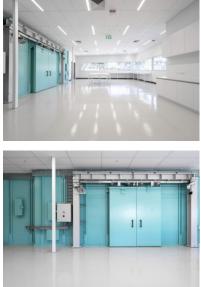

Phase 2 commenced thereafter, involving the closure of the external façade and installation of flashings, construction of entry ramps, and connection into the main facility. The team refurbished the adjacent G16 laboratory and carried out internal fitouts, including partitions, doors, ceilings, epoxy and vinyl flooring, and comprehensive services installation and commissioning. An external perforated metal façade was also installed, adding a distinctive architectural element to the facility.