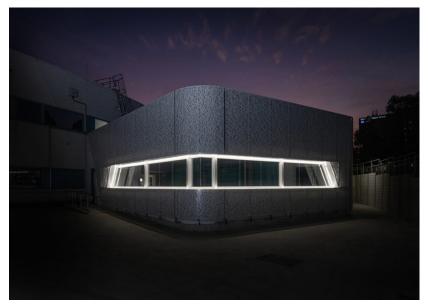

Phase 2 commenced thereafter, involving the closure of the external façade and installation of flashings, construction of entry ramps, and connection into the main facility. The team refurbished the adjacent G16 laboratory and carried out internal fitouts, including partitions, doors, ceilings, epoxy and vinyl flooring, and comprehensive services installation and commissioning. An external perforated metal façade was also installed, adding a distinctive architectural element to the facility.

With Practical Completion reached in February 2023, arete Australia proudly delivered a state-of-the-art extension that supports world-class research and innovation.

arete Australia Pty Ltd arete.com.au