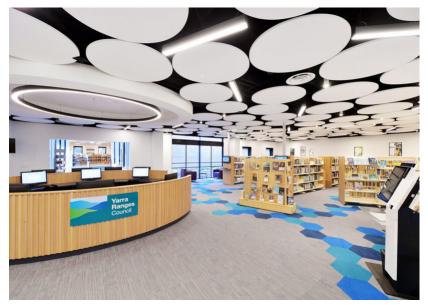

The project delivered a range of modern, purpose-built facilities including a café with a commercial kitchen, a childcare centre, hair and beauty teaching areas, versatile general learning spaces, dedicated teacher areas, conference and meeting rooms, and three libraries. These enhancements were designed to create a world-class educational environment that supports diverse learning needs and fosters a vibrant campus community.