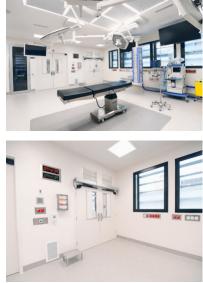

The Cabrini MC3 Operating Theatres Expansion project included the fitout of a new Orthopaedic and Neurology Theatres within the Medical Centre 3 building in Malvern. The new 525sqm fitout includes Victoria's first two airframe systems being installed to help in the prevention of contamination within the sterile operating environment, it also allows for future system flexibility.

Stringent Infection control procedures were followed to ensure there was minimal risk to patients from construction site contaminants as the works were completed within a live hospital environment.

The elaborate expansions included the installation of challenging Mechanical, Electrical, AV and Medical Gasses works, along with the installation of nurse call and floor to ceiling vinyl.