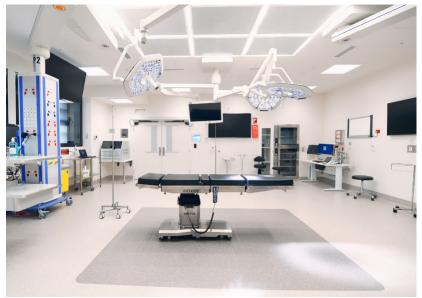

The Cabrini MC3 Operating Theatres Expansion project included the fitout of a new Orthopaedic and Neurology Theatres within the Medical Centre 3 building in Malvern. The new 525sqm fitout includes Victoria's first two airframe systems being installed to help in the prevention of contamination within the sterile operating environment, it also allows for future system flexibility.

Stringent Infection control procedures were followed to ensure there was minimal risk to patients from construction site contaminants as the works were completed within a live hospital environment.

The elaborate expansions included the installation of challenging Mechanical, Electrical, AV and Medical Gasses works, along with the installation of nurse call and floor to ceiling vinyl.