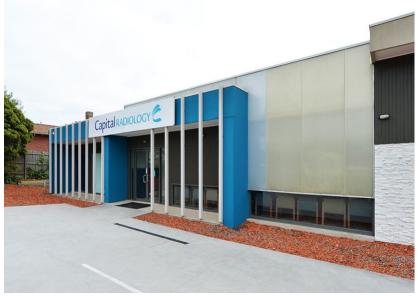

## **Capital Radiology**

In 2015, arete Australia successfully completed renovations for Capital Radiology's Niddrie and Dandenong locations.

The project involved:

- Modernising reception areas and waiting rooms
- Refurbishing MRI clinics
- Installing custom reception pods and branded carpeting
- Upgrading to energy-efficient lighting
- Adding acoustic bulkheads and feature green walls

To maintain clinic operations, our team executed all work outside business hours and on weekends, ensuring minimal disruption to patient care.

arete Australia Pty Ltd arete.com.au

Client Capital Radiology