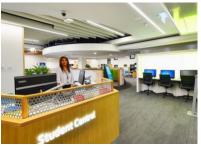

## **Deakin University Student Central, Building HE, Burwood**

arete Australia successfully delivered the Deakin University Building HE Level 2 project, creating a state-of-the-art Student Central area at the Burwood Campus. This project, completed under a Lump Sum contract, showcases arete's expertise in delivering high-quality educational spaces.

Key features:

- Innovative "Ask Watson" desk for enhanced student consultations
- Upgraded service zones with private and semi-private consultation areas
- Modern meeting rooms and offices
- Refurbished staff areas

The project seamlessly integrates front-of-house and back-of-house operations, setting a new design standard for Deakin University's future developments. Thanks to exceptional coordination between site personnel, office staff, and stakeholders, arete Australia completed the original scope in just two months, demonstrating our commitment to efficiency and quality.