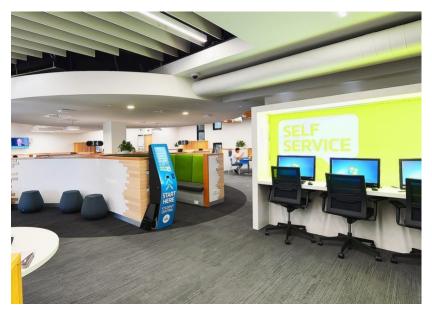

## **Deakin University Student Central, Building HE, Burwood**

arete Australia successfully delivered the Deakin University Building HE Level 2 project, creating a state-of-the-art Student Central area at the Burwood Campus. This project, completed under a Lump Sum contract, showcases arete's expertise in delivering high-quality educational spaces.

Key features:

- Innovative "Ask Watson" desk for enhanced student consultations
- Upgraded service zones with private and semi-private consultation areas
- Modern meeting rooms and offices
- Refurbished staff areas

The project seamlessly integrates front-of-house and back-of-house operations, setting a new design standard for Deakin University's future developments. Thanks to exceptional coordination between site personnel, office staff, and stakeholders, arete Australia completed the original scope in just two months, demonstrating our commitment to efficiency and quality.