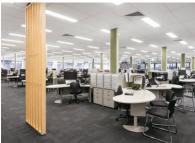

## Harvester Road, Sunshine

arete Australia successfully revitalised a 2,500sqm office and storage complex, breathing new life into the space. The arete team expertly balanced preservation and modernisation, retaining much of the original office structure while reimagining the loading annex into a sleek, glass-fronted area.

Key improvements included:

- Upgraded amenities and services
- Modern kitchen installation
- New shopfront design
- Structural canopy removal
- Enhanced landscaping and paving

This rejuvenated facility now proudly serves the community as a Department of Health and Human Services' Centrelink and Medicare Service Centre, exemplifying arete Australia's commitment to creating functional, contemporary spaces.