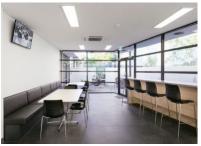

## Harvester Road, Sunshine

arete Australia successfully revitalised a 2,500sqm office and storage complex, breathing new life into the space. The arete team expertly balanced preservation and modernisation, retaining much of the original office structure while reimagining the loading annex into a sleek, glass-fronted area.

Key improvements included:

- Upgraded amenities and services
- Modern kitchen installation
- New shopfront design
- Structural canopy removal
- Enhanced landscaping and paving

This rejuvenated facility now proudly serves the community as a Department of Health and Human Services' Centrelink and Medicare Service Centre, exemplifying arete Australia's commitment to creating functional, contemporary spaces.