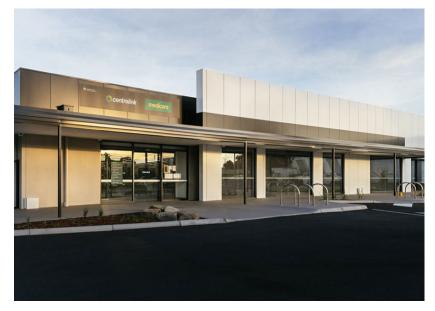

## Harvester Road, Sunshine

arete Australia successfully revitalised a 2,500sqm office and storage complex, breathing new life into the space. The arete team expertly balanced preservation and modernisation, retaining much of the original office structure while reimagining the loading annex into a sleek, glass-fronted area.

Key improvements included:

- Upgraded amenities and services
- Modern kitchen installation
- New shopfront design
- Structural canopy removal
- Enhanced landscaping and paving

This rejuvenated facility now proudly serves the community as a Department of Health and Human Services' Centrelink and Medicare Service Centre, exemplifying arete Australia's commitment to creating functional, contemporary spaces.