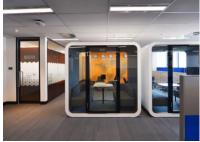

In collaboration with FPPV Architects, WPS Services, McKenzie Group Consulting, and Cushman & Wakefield, we successfully delivered a modern and functional workspace tailored to Illumina's needs.

The new office features a welcoming customer greeting room, multiple meeting rooms, over 50 workstations, a business centre, and generous collaboration spaces. Additionally, the space includes a well-equipped pantry and amenities, creating a collaborative and comfortable work environment, complemented by a panoramic outdoor area.