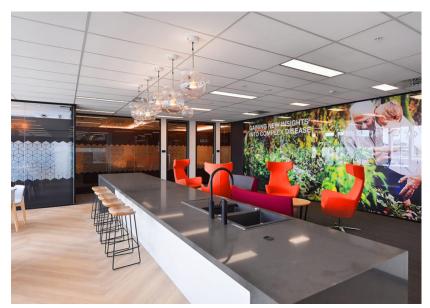

### **Illumina Melbourne Office**

arete Australia was awarded the \$1 million design and construction contract of Illumina's new Melbourne office fitout, located on Level 3 of 535 Elizabeth Street. This 600sqm office space offers breathtaking views of the iconic Queen Victoria Market.

In collaboration with FPPV Architects, WPS Services, McKenzie Group Consulting, and Cushman & Wakefield, we successfully delivered a modern and functional workspace tailored to Illumina's needs.

The new office features a welcoming customer greeting room, multiple meeting rooms, over 50 workstations, a business centre, and generous collaboration spaces. Additionally, the space includes a well-equipped pantry and amenities, creating a collaborative and comfortable work environment, complemented by a panoramic outdoor area.

The project reached Practical Completion in late 2019.

arete Australia Pty Ltd arete.com.au