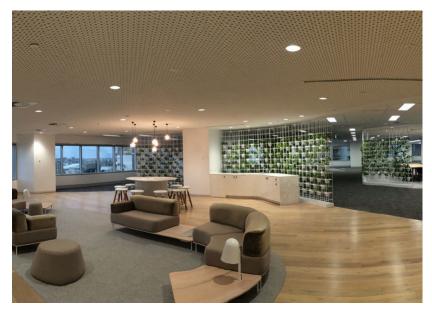

# ISPT Casseldon Place, Level 14

arete Australia proudly delivered a premium office fitout for the Industry Superannuation Property Trust (ISPT) in Melbourne's prestigious Casselden building. Our team transformed Level 14 into a dynamic co-working space and display suite, showcasing the potential for prospective tenants.

Key features:

- Innovative collaborative zones
- Stunning green wall installation
- Custom timber screens and high-end joinery
- State-of-the-art services integration
- Premium floor finishes

This project demonstrates arete Australia's expertise in creating functional, aesthetically pleasing commercial spaces that meet the evolving needs of modern businesses.