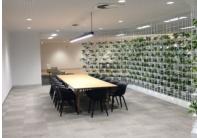

# ISPT Casseldon Place, Level 14

arete Australia proudly delivered a premium office fitout for the Industry Superannuation Property Trust (ISPT) in Melbourne's prestigious Casselden building. Our team transformed Level 14 into a dynamic co-working space and display suite, showcasing the potential for prospective tenants.

Key features:

- Innovative collaborative zones
- Stunning green wall installation
- Custom timber screens and high-end joinery
- State-of-the-art services integration
- Premium floor finishes

This project demonstrates arete Australia's expertise in creating functional, aesthetically pleasing commercial spaces that meet the evolving needs of modern businesses.