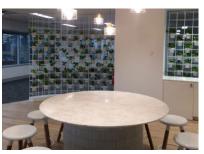

# ISPT Casseldon Place, Level 14

arete Australia proudly delivered a premium office fitout for the Industry Superannuation Property Trust (ISPT) in Melbourne's prestigious Casselden building. Our team transformed Level 14 into a dynamic co-working space and display suite, showcasing the potential for prospective tenants.

Key features:

- Innovative collaborative zones
- Stunning green wall installation
- Custom timber screens and high-end joinery
- State-of-the-art services integration
- Premium floor finishes

This project demonstrates arete Australia's expertise in creating functional, aesthetically pleasing commercial spaces that meet the evolving needs of modern businesses.