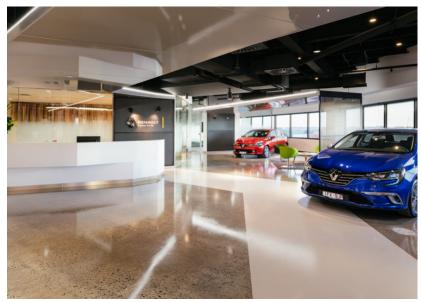

## **Renault Australia Head Office**

arete Australia proudly delivered a cutting-edge Design and Construct project for Renault Australia's new Head Office. Located in Mulgrave, the 1,500sqm A-Grade fitout showcases our expertise in creating bespoke spaces for industry leaders.

The project seamlessly blends functionality with style, featuring a sleek reception area, efficient staff offices, and state-of-the-art meeting and training facilities. The centerpiece of this automotive marvel is a custom car showroom, complete with an innovative lift system connecting directly to the parking level. This unique feature not only enhances the space's practicality but also reflects Renault's commitment to innovation.